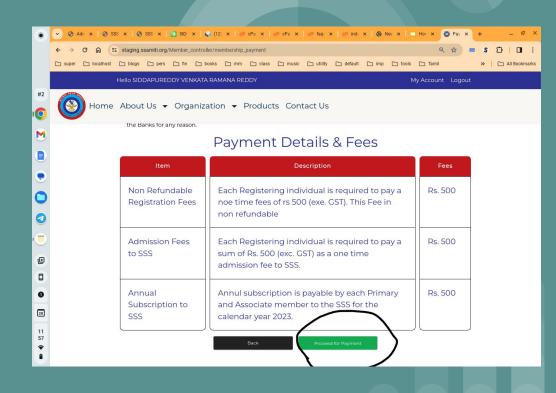

### Step 2 - check payment details

- 1. You will see the payment details.
- 2. Rs 1500/- plus gst Rs 270/- if you are a new member.
- 3. Rs 500/- plus Rs 90/- gst if you are an existing member.

Click on 'proceed for payment' to continue.