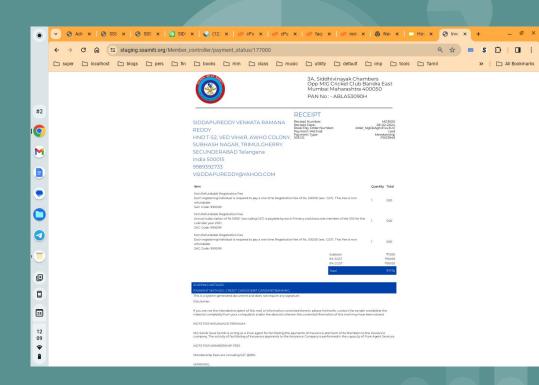

### **Step 5 - Check Receipt**

- Your receipt is displayed.
- Receipt can also be downloaded from my -Account
  – payment history .... Anytime.
- 3. Don't panic if you don't see the receipt. Just mail to accounts@ssamiti.org with cc to support@ssamiti.org