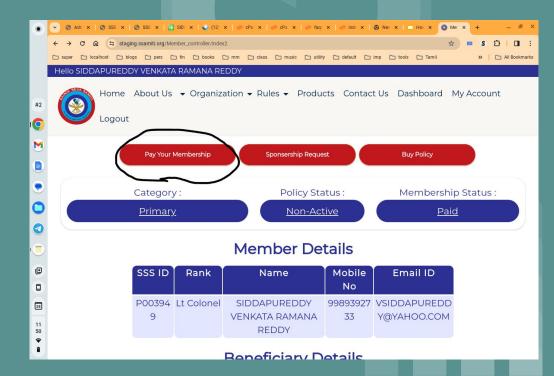

How to pay membership subscription - 2024

## Step 1 - go to ssamiti.org and click login



### Step 2 - Click the button 'Pay Your Membership'



### Step 2 - check payment details

- 1. You will see the payment details.
- 2. Rs 1500/- plus gst Rs 270/- if you are a new member.
- 3. Rs 500/- plus Rs 90/- gst if you are an existing member.



Click on 'proceed for payment' to continue.

# Step 3 - check the payment details and pers particulars.

- 1. Personal particulars are displayed.
- 2. It does not matter if there is some error in postal address as nothing is sent by post
- 3. Offline payment is not desirable.



Click on 'pay online' to continue.

### Step 4 - Payment Gateway

- 1. You are redirected to a payment gateway.
- 2. From here on, it is like payment in any e-commerce site.



Click on 'pay now' to continue.

### **Step 5 - Check Receipt**

- Your receipt is displayed.
- Receipt can also be downloaded from my -Account