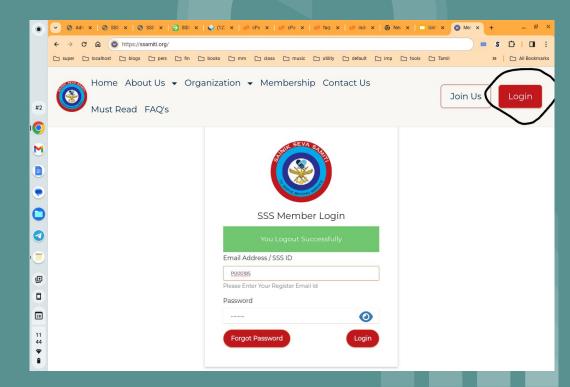

How to pay membership subscription - 2024

## Step 1 - go to ssamiti.org and click login



### Step 2 - Click the button 'Pay Your Membership'



### Step 2 - check payment details

- 1. You will see the payment details.
- 2. Rs 1500/- plus gst Rs 270/- if you are a new member.
- 3. Rs 500/- plus Rs 90/- gst if you are an existing member.



Click on 'proceed for payment' to continue.

# Step 3 - check the payment details and pers particulars.

- 1. Personal particulars are displayed.
- 2. It does not matter if there is some error in postal address as nothing is sent by post
- 3. Offline payment is not desirable.



Click on 'pay online' to continue.

### Step 4 - Payment Gateway

- 1. You are redirected to a payment gateway.
- 2. From here on, it is like payment in any e-commerce site.



Click on 'pay now' to continue.

### **Step 5 - Check Receipt**

- Your receipt is displ