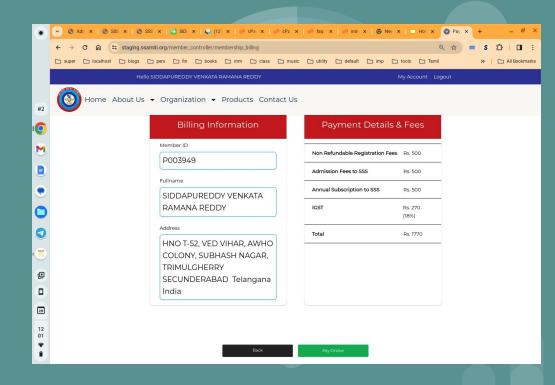

# Step 3 - check the payment details and pers particulars.

- 1. Personal particulars are displayed.
- 2. It does not matter if there is some error in postal address as nothing is sent by post
- 3. Offline payment is not desirable.

Click on 'pay online' to continue.