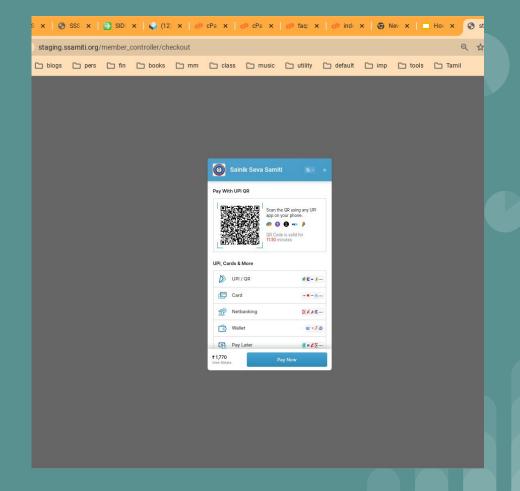

### Step 4 - Payment Gateway

- 1. You are redirected to a payment gateway.
- 2. From here on, it is like payment in any e-commerce site.

Click on 'pay now' to continue.