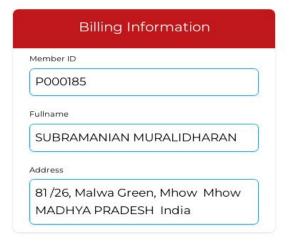

#### Hello SUBRAMANIAN MURALIDHARAN

### Add Beneficiary Details

| Name                        | Date of Birth | Gender | Relation | Pwd | Action |
|-----------------------------|---------------|--------|----------|-----|--------|
| SUBRAMANIAN<br>MURALIDHARAN | 1958-07-13    | Male   | Self     | NA  |        |
| V VIJAYALAKSHMI             | 1961-08-29    | Female | Spouse   |     | Delete |