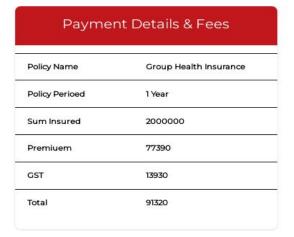

### Select Your Policy

| Policy Name            | Sum Insured | Premium                | Action |
|------------------------|-------------|------------------------|--------|
| Group Health Insurance | 300000      | 30964<br>Including GST | Select |
| Group Health Insurance | 500000      | 41844<br>Including GST | Select |
| Group Health Insurance | 750000      | 47074<br>Including GST | Select |
| Group Health Insurance | 1000000     | 57534<br>Including GST | Select |
| Group Health Insurance | 1500000     | 71888<br>Including GST | Select |
| Group Health Insurance | 2000000     | 91320<br>Including GST | Select |

Bac

- 1. A screen displaying the policy options will be presented.
- 2. Select a policy of your choice.

Home About Us ▼ Organization ▼ Rules ▼ Products Contact Us Dashboard Member List My Account Logout