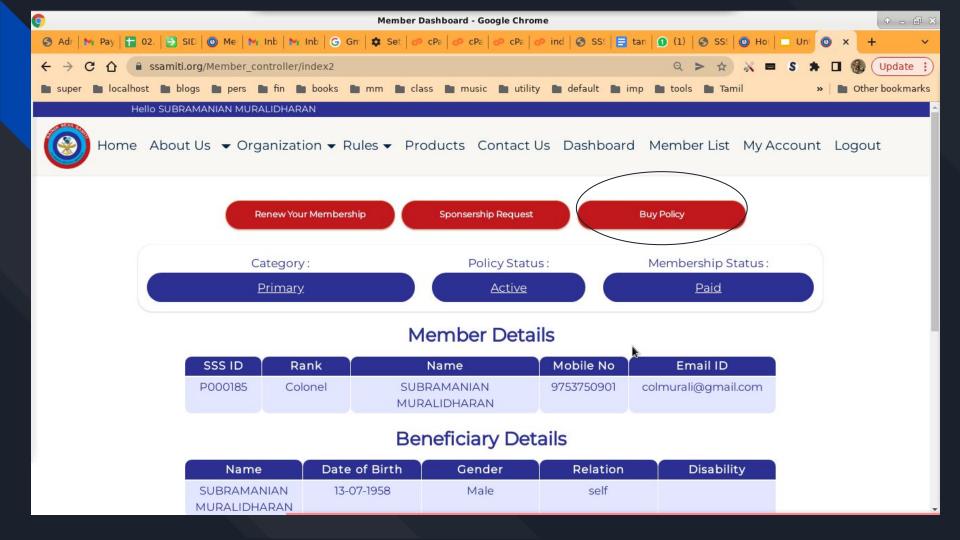

## Step 2

Click on 'Buy Policy' button

#### Hello SUBRAMANIAN MURALIDHARAN

#### Steps given as below:

- A) Members may login with email id and mobile no (for first time login)
- b) Change password system will log out re login with new password
- c) Check the dashboard and all missing/erroneous data may be updated through the update option in my account.
- d) Submit updated particulars and submit . System will save and log out
- e) Re login again and check dashboard for correct data if all correct then use red icon on top to renew membership. you will reach payment gateway pay using wallets, cards ,bank transfer by selecting online payment option and the Receipt will be shared online
- f) Those members keen on paying offline may do so and follow up with bank transaction details on email with <a href="mailto:ac@ssamiti.org">ac@ssamiti.org</a> and cc <a href="mailto:treasurer@ssamiti.org">treasurer@ssamiti.org</a>. The process may take 3 to 4 days for receipt generation.