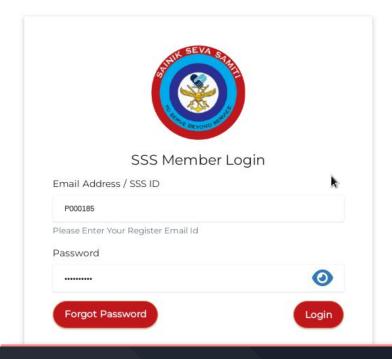

# Step 1

Login to ssamiti.org

#### Steps given as below:

- A) Members may login with email id and mobile no (for first time login)
- b) Change password system will log out re login with new password
- c) Check the dashboard and all missing/erroneous data may be updated through the update option in my account.
- d) Submit updated particulars and submit . System will save and log out
- e) Re login again and check dashboard for correct data if all correct then use red icon on top to renew membership. you will reach payment gateway pay using wallets, cards ,bank transfer by selecting online payment option and the Receipt will be shared online
- f) Those members keen on paying offline may do so and follow up with bank transaction details on email with <a href="mailto:ac@ssamiti.org">ac@ssamiti.org</a> and cc <a href="mailto:treasurer@ssamiti.org">treasurer@ssamiti.org</a>. The process may take 3 to 4 days for receipt generation.