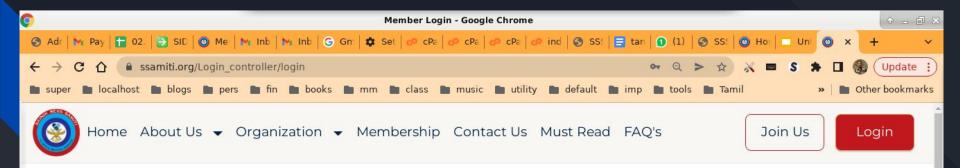

- 1. Please pay your membership fee for the year 2024 by 31 mar 2024, failing which you will have to pay joining and admission fee again..
- 2. For all payments UPI is the fastest and least expensive.
- 3. Card payments re fast, reliable but charge

# Step 1

Login to ssamiti.org





## Step 2

Click on 'Buy Policy' button



#### Hello SUBRAMANIAN MURALIDHARAN



#### SSS announces membership renewal at www.ssamiti.org

#### Steps given as below:

- A) Members may login with email id and mobile no (for first time login)
- b) Change password system will log out re login with new password
- c) Check the dashboard and all missing/erroneous data may be updated through the update option in my account.
- d) Submit updated particulars and submit . System will save and log out
- e) Re login again and check dashboard for correct data if all correct then use red icon on top to renew membership. you will reach payment gateway pay using wallets, cards ,bank transfer by selecting online payment option and the Receipt will be shared online
- f) Those members keen on paying offl