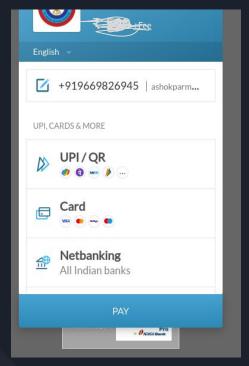

Home About Us ▼ Organization ▼ Rules ▼ Products Contact Us Dashboard Member List My Account Logout

Back

Pay

1. Check that the amount is correct and click 'Pay'.

- 1. From here on you are on the web site of Razor pay.
- 2. UPI is the fastest and least expensive.
- 3. Cards work well but is costlier.
- 4. Netbanking is available for limited number of banks.