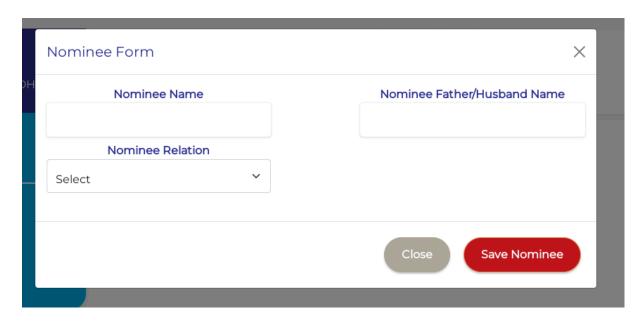

### Fill up the form and save

The nominee details are displayed on the dashboard