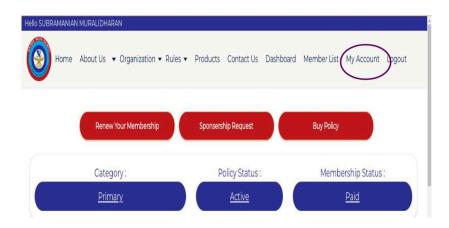

family member, friend, or spouse, can be nominated as a nominee for a health insurance policy. However, the nominee should be someone who can be trusted to act in the best interest of the policyholder's family members in case of the policyholder's death.

# 4. What happens if the nominee is a minor at the time of the policyholder's death?

If the nominee is a minor at the time of the policyholder's death, the insurance company will not release the claim amount directly to the nominee. Instead, the insurance company will appoint a trustee to manage the funds on behalf of the minor until he or she turns 18. The policyholder can also nominate a guardian to act on behalf of the minor in case of his or her death.

5. How to add your nominee through ssamiti.org?

Login and go to my account —-



#### Click on nominee details link at side bar



### Fill up the form and save



The nominee details are displayed on the dashboard

# **Nominee Details**

| Nominee Name    | Nominee Father/Husband<br>Name | Nominee Relation |
|-----------------|--------------------------------|------------------|
| V Vijayalakshmi | Subramanian Muralidharan       | Spouse           |