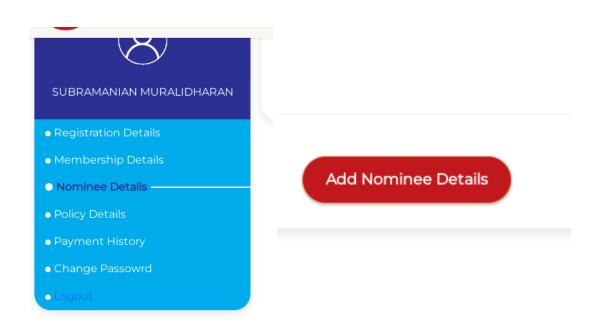

d as a nominee for a health insurance policy. However, the nominee should be someone who can be trusted to act in the best interest of the policyholder's family members in case of the policyholder's death.

# 4. What happens if the nominee is a minor at the time of the policyholder's death?

If the nominee is a minor at the time of the policyholder's death, the insurance company will not release the claim amount directly to the nominee. Instead, the insurance company will appoint a trustee to manage the funds on behalf of the minor until he or she turns 18. The policyholder can also nominate a guardian to act on behalf of the minor in case of his or her death.

5. How to add your nominee through ssamiti.org?

Login and go to my account —-



#### Click on nominee details link at side bar



### Fill up the form and save



The nominee details are displayed on the dashboard

# **Nominee Details**

| Nominee Name    | Nominee Father/Husband<br>Name | Nominee Relation |
|-----------------|--------------------------------|------------------|
| V Vijayalakshmi | Subramanian Muralidharan       | Spouse           |